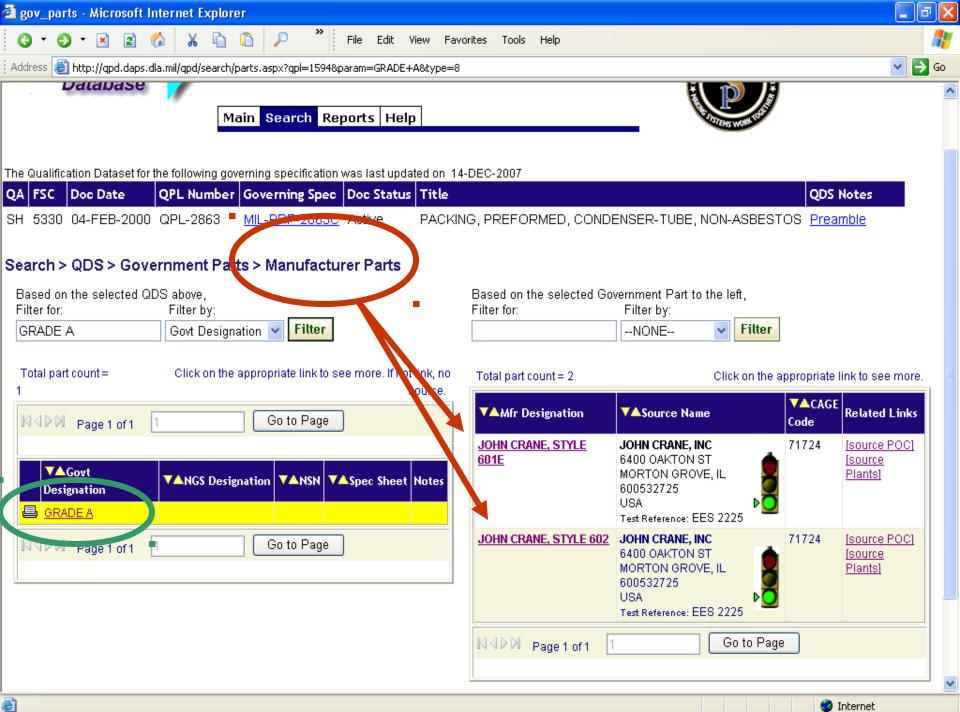

#### Click on Governing Spec link to see qualified products.

¥

| ▼▲Governing<br>Spec        | ▼▲Government<br>Designation                                       | V≜QPL<br>Number | ▼▲Title                                                   |  |  |  |  |
|----------------------------|-------------------------------------------------------------------|-----------------|-----------------------------------------------------------|--|--|--|--|
| MIL-H-904J NOT 1           | ALL CAPACITIES<br>CLASS 2 TYPE<br>C SHOCK:<br>GRADE A             | QPL-904         | HOISTS, CHAIN, HAND-OPERATED, HOOK AND TROLLEY SUSPENSION |  |  |  |  |
| MIL-PRF-2863C              | GRADE A                                                           | QPL-2863        | PACKING, PREFORMED, CONDENSER-TUBE, NON-ASBESTOS          |  |  |  |  |
| <u>MIL-PRF-24647D</u>      | TYPE II CLASS 1<br><mark>GRADE A</mark><br>APPLICATION 2          | QPL-24647       | PAINT SYSTEM, ANTICORROSIVE AND ANTIFOULING, SHIP HULL    |  |  |  |  |
| <u>MIL-PRF-24647D</u>      | TYPE II CLASS 3<br>GRADE A<br>APPLICATION 2                       | QPL-24647       | PAINT SYSTEM, ANTICORROSIVE AND ANTIFOULING, SHIP HULL    |  |  |  |  |
| MIL-PRF-24647D             | TYPE II CLASS I<br>GRADE A<br>APPLICATIONS<br>3                   | QPL-24647       | PAINT SYSTEM, ANTICORROSIVE AND ANTIFOULING, SHIP HULL    |  |  |  |  |
| MIL-PRF-24647D             | TYPE III<br>CLASSES 1, 2, &<br>3 GRADE A<br>APPLICATIONS<br>1 & 2 | QPL-24647       | PAINT SYSTEM, ANTICORROSIVE AND ANTIFOULING, SHIP HULL    |  |  |  |  |
| NIIN Go to Page Go to Page |                                                                   |                 |                                                           |  |  |  |  |
| )one                       | one                                                               |                 |                                                           |  |  |  |  |